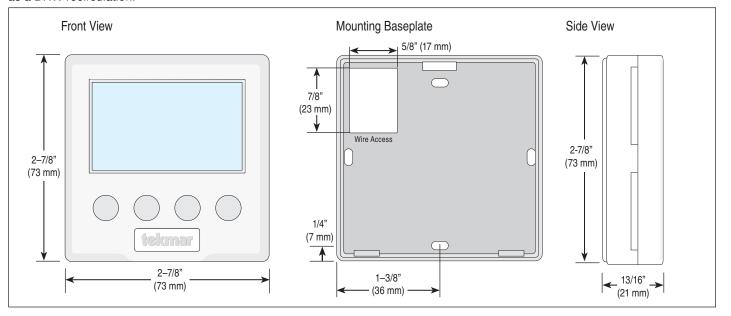

#### **Specifications**

| tN4 Setpoint Control 162 One Stage Heat / Cool |                                                                                                                                                |
|------------------------------------------------|------------------------------------------------------------------------------------------------------------------------------------------------|
| Literature                                     | D162, W162, J162, U162, D070                                                                                                                   |
| Control                                        | Microprocessor control. This is not a safety (limit) control                                                                                   |
| Packaged weight                                | 0.5 lb (230 g)                                                                                                                                 |
| Dimensions                                     | 2-7/8" H x 2-7/8" W x 13/16" D (73 x 73 x 21 mm)                                                                                               |
| Enclosure                                      | White PVC plastic, NEMA type 1                                                                                                                 |
| Approvals                                      | CSA C US, meets Class B: ICES & FCC Part 15                                                                                                    |
| Ambient conditions                             | Indoor use only, 32 to 122°F (0 to 50°C), RH ≤92% to 104°F (40°C), and 50% above 104°F (40°C), Altitude <9840 ft. (3000 m), Pollution Degree 2 |
| Power supply                                   | 24 V (ac) ± 10%, 50/60 Hz, 3.2 VA, NEC / CEC Class 2                                                                                           |
| Relays                                         | 24 V (ac) 2 A                                                                                                                                  |
| Sensors                                        | NTC thermistor, 10 kΩ @ 77°F (25°C ±0.2°C) β=3892                                                                                              |
| -Included                                      | Universal Sensor 071                                                                                                                           |
| -Optional                                      | tekmar type #070, 071, 072, 073, 076, 077, 078, 079, 082, 083, 084                                                                             |
| Warranty                                       | Limited 3 Year (See D162 for full warranty)                                                                                                    |